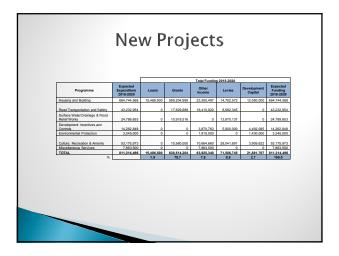

917  | 14.3%   | 17,066,917  | 12.7%   |
|                                                                        |             |         |             |         |             |         |
| Total Funding                                                          | 142,390,234 | 100.0%  | 119,184,401 | 100.0%  | 134,040,207 | 100.0%  |
| Total Funding 142,390,234 100.0% 119,184,401 100.0% 134,040,207 100.0% |             |         |             |         |             |         |



# 2018 Service Initiatives Staff recruitment Loan repayments of €675k to fund Housing Capital Projects Footway/Carriageway improvement +€0.5m 50 additional GO's assigned to Street Cleaning Library Book Fund +€0.5 Events/Promotions +€2m Sports Disability Officers & Co Funded Athletics Ireland Position+€160k









# Constraints on Capital Funding

- Exchequer Grants
- Development Levies
- Disposal of Sites
- Borrowing Capacity

# **Resolutions for Consideration**

- Decision to vary the level of Vacancy Refund that apply in individual local electoral areas
- > Adoption of General Annual Rate on Valuation
- Adoption of Annual Budget for 2018

# For noting

▶ Consideration of Capital Programme 2018 – 2020

## Motion 1:

It was proposed by Councillor Seamus McGrattan and seconded by Councillor Ruairi McGinley and Councillor Dermot Lacey:

"That the Budget for the local financial year ending 31st December, 2018 and set out in report No. 361/2017 be and is hereby amended by Dublin City Council by an Increase/decrease in expenditure of

- Removal of Boiler Maintenance expenditure €816,790 (Division A, A