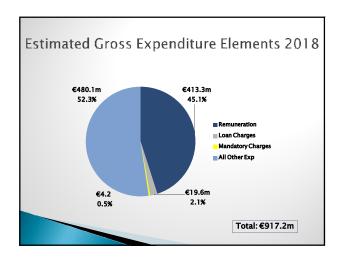

| Correct.   |                        |
|------------|------------------------|
|            |                        |
| LORD MAYOR | MEETINGS ADMINISTRATOR |

|                    | Adopted 2017<br>€m | Draft 2018<br>€m | Movement<br>€m |
|--------------------|--------------------|------------------|----------------|
| Gross Expenditure  | 862.6              | 917.2            | 54.6           |
| Gross Income       | 496.8              | 551.6            | 54.8           |
| Net Expenditure    | 365.8              | 365.6            | -0.2           |
| Funded By          |                    |                  |                |
| Net Credit Balance | 22.1               | 17.7             | -4.4           |
| Commercial Rates   | 320.7              | 324.8            | 4.1            |
| LPT                | 23.0               | 23.1             | 0.1            |
| Total              | 365.8              | 365.6            | -0.2           |