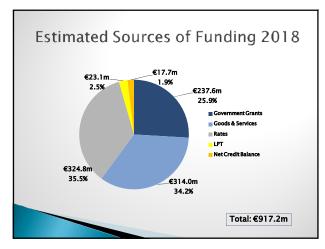

| Correct.   |                        |
|------------|------------------------|
|            |                        |
| LORD MAYOR | MEETINGS ADMINISTRATOR |

|                    | Adopted 2017<br>€m | Draft 2018<br>€m | Movement<br>€m |
|--------------------|--------------------|------------------|----------------|
| Gross Expenditure  | 862.6              | 917.2            | 54.6           |
| Gross Income       | 496.8              | 551.6            | 54.8           |
| Net Expenditure    | 365.8              | 365.6            | -0.2           |
| Funded By          |                    |                  |                |
| Net Credit Balance | 22.1               | 17.7             | -4.4           |
| Commercial Rates   | 320.7              | 324.8            | 4.1            |
| LPT                | 23.0               | 23.1             | 0.1            |
| Total              | 365.8              | 365.6            | -0.2           |

|                            | €m           |
|----------------------------|--------------|
| Budgeted Rates Income 2017 | 320.7        |
| Actual Rates Income 2017   | <u>321.5</u> |
| Buoyancy 2017              | 0.8          |
| Actual Rates Income 2017   | 321.5        |
| Budgeted Rates Income 2018 | <u>324.8</u> |
| Buoyancy 2018              | 3.3          |

| Analysis of LPT Allocation                         |            |            |            |  |  |  |
|----------------------------------------------------|------------|------------|------------|--|--|--|
|                                                    | 2017       | 2018       | Movement   |  |  |  |
| LPT Receipts estimated by Revenue<br>Commissioners | 79,467,549 | 79,789,578 | 322,029    |  |  |  |
| 20% to Central Equalisation Fund                   | 15,893,510 | 15,957,916 | 64,406     |  |  |  |
| 80% LPT retained (assigned to DCC)                 | 63,574,039 | 63,831,662 | 257,623    |  |  |  |
| 15% Reduction (Passed by council resolution)       | 11,920,132 | 11,968,437 | 48,304     |  |  |  |
| LPT Funding                                        | 51,653,907 | 51,863,226 | 209,319    |  |  |  |
|                                                    |            |            |            |  |  |  |
| Capital Self Funding                               | 19,804,338 | 17,997,555 | -1,806,783 |  |  |  |
| Revenue Self Funding                               | 8,780,600  | 10,780,600 | 2,000,000  |  |  |  |
| LGF/GPG (already in base)                          | 2,667,330  | 2,667,330  | 0          |  |  |  |
| Pension Related Deduction (PRD)                    | 16,428,262 | 16,428,262 | 0          |  |  |  |
| Discretionary Funding                              | 3,973,377  | 3,989,479  | 16,102     |  |  |  |
| LPT Funding                                        | 51,653,907 | 51,863,226 | 209,319    |  |  |  |
|                                                    |            |            |            |  |  |  |