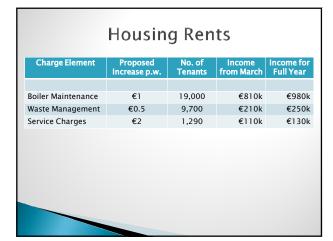

•

Funded by an increase/decrease in income for (specify income source) of (€ value, matching value above) as under":-

- Reduction of the proposed increase of €1 per week in Boiler Maintenance, reduction of the proposed increase of €0.50 per week in the Waste Management charges and reduction of the proposed increase of €2 per week in Service Charges.
- An increase in commercial rates from draft GARV of 0.258 to GARV 0.263