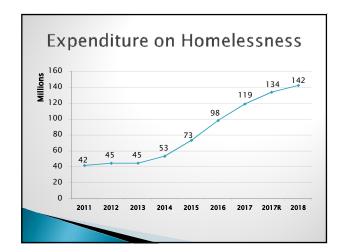

## 2017R vs 2017 Adopted

An increase of €21.9m primarily due to:

- Homeless €14.9m
- ▶ Payroll compensation €3.2m
- ▶ HAP €2.8m

### 2018 vs 2017 Adopted

An increase of €38.0m primarily due to:

- Homeless €23.2m
- Payroll compensation €10.6m
- ► HAP €3.0m

| Income Source                               | 2018                     | 2017                     | 2017R                    |
|---------------------------------------------|--------------------------|--------------------------|--------------------------|
| Housing Rents Local Authority Contributions | 81,787,975<br>63,670,118 | 78,850,000<br>62,654,215 | 80,900,000<br>65,381,354 |
| Irish Water                                 | 45,389,817               | 45,085,574               | 41,858,512               |
| Parking Meters                              | 33,310,000               | 33,355,000               | 33,295,000               |
| Agency & Recoupable<br>Services             | 17,705,321               | 14,175,500               | 10,328,914               |
| Total Analysed                              | 241,863,231              | 234,120,289              | 231,763,780              |

| Analysis of Homeless Expenditure                                       |             |         |             |         |             |         |
|------------------------------------------------------------------------|-------------|---------|-------------|---------|-------------|---------|
|                                                                        | 2018        | %       | 2017        | %       | 2017R       | %       |
|                                                                        |             | % Share |             | % Share |             | % Share |
| Expenditure                                                            | 142,390,234 |         | 119,184,401 |         | 134,040,207 |         |
|                                                                        |             |         |             |         |             |         |
| <u>Income</u>                                                          |             |         |             |         |             |         |
| DoHPLG                                                                 | 118,149,243 | 83.0%   | 94,890,087  | 79.6%   | 109,799,216 | 81.9%   |
| Dublin LA's                                                            | 6,020,000   | 4.2%    | 6,020,000   | 5.1%    | 6,020,000   | 4.5%    |
| Other (HSE/Health<br>& Misc)                                           | 1,154,074   | 0.8%    | 1,207,397   | 1.0%    | 1,154,074   | 0.9%    |
| Total                                                                  | 125,323,317 | 88.0%   | 102,117,484 | 85.7%   | 116,973,290 | 87.3%   |
|                                                                        |             |         |             |         |             |         |
| DCC Contribution                                                       | 17,066,917  | 12.0%   | 17,066,917  | 14.3%   | 17,066,917  | 12.7%   |
|                                                                        |             |         |             |         |             |         |
| Total Funding                                                          | 142,390,234 | 100.0%  | 119,184,401 | 100.0%  | 134,040,207 | 100.0%  |
| Total Funding 142,390,234 100.0% 119,184,401 100.0% 134,040,207 100.0% |             |         |             |         |             |         |