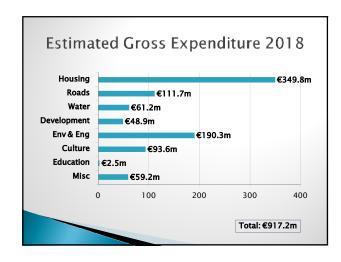

| TABLE                                      | A - CALCULATION ( | TABLE A - CALCULATION OF ANNUAL RATE ON VALUATION |                                   |      |                                              |      |  |  |  |  |  |
|--------------------------------------------|-------------------|---------------------------------------------------|-----------------------------------|------|----------------------------------------------|------|--|--|--|--|--|
|                                            |                   | Summary per Table A 2018                          |                                   |      |                                              |      |  |  |  |  |  |
| Summary by Service Division                | Expenditure       | Income                                            | Estimated Net<br>Expenditure 2018 |      | Estimated Outturn<br>2017 Net<br>Expenditure |      |  |  |  |  |  |
|                                            | €                 | €                                                 | €                                 | %    | €                                            | %    |  |  |  |  |  |
| Gross Revenue Expenditure & Income         |                   |                                                   |                                   |      |                                              |      |  |  |  |  |  |
| Housing & Building                         | 349,460,428       | 286,274,911                                       | 63,185,517                        | 17%  | 63,032,726                                   | 18%  |  |  |  |  |  |
| Road Transport & Safety                    | 111,757,402       | 55,485,909                                        | 56,271,493                        | 15%  | 48,544,705                                   | 14%  |  |  |  |  |  |
| Water Services                             | 61,215,729        | 48,704,412                                        | 12,511,317                        | 3%   | 11,524,659                                   | 3%   |  |  |  |  |  |
| Development Management                     | 49,002,394        | 19,090,841                                        | 29,911,553                        | 8%   | 27,654,359                                   | 8%   |  |  |  |  |  |
| Environmental Services                     | 191,071,751       | 87,641,563                                        | 103,430,188                       | 28%  | 103,218,124                                  | 29%  |  |  |  |  |  |
| Culture, Recreation & Amenity              | 93,713,925        | 12,809,345                                        | 80,904,580                        | 22%  | 72,696,740                                   | 21%  |  |  |  |  |  |
| Agriculture, Education, Health & Welfare   | 2,523,704         | 879,812                                           | 1,643,892                         | 0%   | 1,621,455                                    | 0%   |  |  |  |  |  |
| Miscellaneous Services                     | 58,666,295        | 40,977,419                                        | 17,688,876                        | 5%   | 23,894,926                                   | 7%   |  |  |  |  |  |
|                                            | 917,411,628       | 551,864,212                                       | 365,547,416                       | 100% | 352,187,694                                  | 100% |  |  |  |  |  |
| Provision for Debit Balance                |                   |                                                   | 0                                 |      | 5,216,353                                    |      |  |  |  |  |  |
| Adjusted Gross Expenditure & Income (A)    | 917,411,628       | 551,864,212                                       | 365,547,416                       |      | 357,404,047                                  |      |  |  |  |  |  |
| Financed by Other Income/Credit Balances   |                   |                                                   |                                   |      |                                              |      |  |  |  |  |  |
| Provision for Credit Balance               |                   |                                                   | 17,650,408                        |      | 31,317,838                                   |      |  |  |  |  |  |
| Local Property Tax / General Purpose Grant |                   |                                                   | 23,085,071                        |      |                                              |      |  |  |  |  |  |
| Sub - Total (B)                            |                   |                                                   | 40,735,479                        |      | 326,086,210                                  |      |  |  |  |  |  |
| Amount of Rates to be Levied C=(A-B)       |                   |                                                   | 324,811,937                       |      |                                              |      |  |  |  |  |  |
| Net Effective Valuation (D)                |                   |                                                   | 1,258,960,997                     |      |                                              |      |  |  |  |  |  |
| General Annual Rate on Valuation (C/D)     |                   |                                                   | 0.258                             |      |                                              |      |  |  |  |  |  |