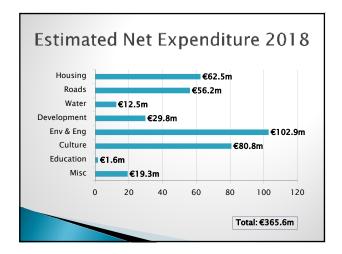

| Correct.   |                        |
|------------|------------------------|
|            |                        |
| LORD MAYOR | MEETINGS ADMINISTRATOR |

|                    | Adopted 2017<br>€m | Draft 2018<br>€m | Movement<br>€m |
|--------------------|--------------------|------------------|----------------|
| Gross Expenditure  | 862.6              | 917.2            | 54.6           |
| Gross Income       | 496.8              | 551.6            | 54.8           |
| Net Expenditure    | 365.8              | 365.6            | -0.2           |
| Funded By          |                    |                  |                |
| Net Credit Balance | 22.1               | 17.7             | -4.4           |
| Commercial Rates   | 320.7              | 324.8            | 4.1            |
| LPT                | 23.0               | 23.1             | 0.1            |
| Total              | 365.8              | 365.6            | -0.2           |

| TABLE                                      | A - CALCULATION ( | TABLE A - CALCULATION OF ANNUAL RATE ON VALUATION |                                   |      |                                              |      |  |  |  |  |  |
|--------------------------------------------|-------------------|---------------------------------------------------|-----------------------------------|------|----------------------------------------------|------|--|--|--|--|--|
|                                            |                   | Summary per Table A 2018                          |                                   |      |                                              |      |  |  |  |  |  |
| Summary by Service Division                | Expenditure       | Income                                            | Estimated Net<br>Expenditure 2018 |      | Estimated Outturn<br>2017 Net<br>Expenditure |      |  |  |  |  |  |
|                                            | €                 | €                                                 | €                                 | %    | €                                            | %    |  |  |  |  |  |
| Gross Revenue Expenditure & Income         |                   |                                                   |                                   |      |                                              |      |  |  |  |  |  |
| Housing & Building                         | 349,460,428       | 286,274,911                                       | 63,185,517                        | 17%  | 63,032,726                                   | 18%  |  |  |  |  |  |
| Road Transport & Safety                    | 111,757,402       | 55,485,909                                        | 56,271,493                        | 15%  | 48,544,705                                   | 14%  |  |  |  |  |  |
| Water Services                             | 61,215,729        | 48,704,412                                        | 12,511,317                        | 3%   | 11,524,659                                   | 3%   |  |  |  |  |  |
| Development Management                     | 49,002,394        | 19,090,841                                        | 29,911,553                        | 8%   | 27,654,359                                   | 8%   |  |  |  |  |  |
| Environmental Services                     | 191,071,751       | 87,641,563                                        | 103,430,188                       | 28%  | 103,218,124                                  | 29%  |  |  |  |  |  |
| Culture, Recreation & Amenity              | 93,713,925        | 12,809,345                                        | 80,904,580                        | 22%  | 72,696,740                                   | 21%  |  |  |  |  |  |
| Agriculture, Education, Health & Welfare   | 2,523,704         | 879,812                                           | 1,643,892                         | 0%   | 1,621,455                                    | 0%   |  |  |  |  |  |
| Miscellaneous Services                     | 58,666,295        | 40,977,419                                        | 17,688,876                        | 5%   | 23,894,926                                   | 7%   |  |  |  |  |  |
|                                            | 917,411,628       | 551,864,212                                       | 365,547,416                       | 100% | 352,187,694                                  | 100% |  |  |  |  |  |
| Provision for Debit Balance                |                   |                                                   | 0                                 |      | 5,216,353                                    |      |  |  |  |  |  |
| Adjusted Gross Expenditure & Income (A)    | 917,411,628       | 551,864,212                                       | 365,547,416                       |      | 357,404,047                                  |      |  |  |  |  |  |
| Financed by Other Income/Credit Balances   |                   |                                                   |                                   |      |                                              |      |  |  |  |  |  |
| Provision for Credit Balance               |                   |                                                   | 17,650,408                        |      | 31,317,838                                   |      |  |  |  |  |  |
| Local Property Tax / General Purpose Grant |                   |                                                   | 23,085,071                        |      |                                              |      |  |  |  |  |  |
| Sub - Total (B)                            |                   |                                                   | 40,735,479                        |      | 326,086,210                                  |      |  |  |  |  |  |
| Amount of Rates to be Levied C=(A-B)       |                   |                                                   | 324,811,937                       |      |                                              |      |  |  |  |  |  |
| Net Effective Valuation (D)                |                   |                                                   | 1,258,960,997                     |      |                                              |      |  |  |  |  |  |
| General Annual Rate on Valuation (C/D)     |                   |                                                   | 0.258                             |      |                                              |      |  |  |  |  |  |