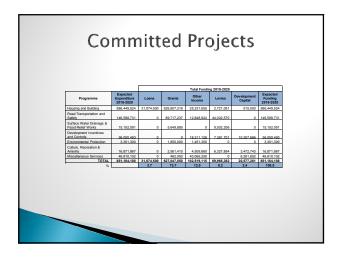

6,917  | 14.3%   | 17,066,917  | 12.7%   |
|                                                                        |             |         |             |         |             |         |
| Total Funding                                                          | 142,390,234 | 100.0%  | 119,184,401 | 100.0%  | 134,040,207 | 100.0%  |
| Total Funding 142,390,234 100.0% 119,184,401 100.0% 134,040,207 100.0% |             |         |             |         |             |         |



# 2018 Service Initiatives Staff recruitment Loan repayments of €675k to fund Housing Capital Projects Footway/Carriageway improvement +€0.5m 50 additional GO's assigned to Street Cleaning Library Book Fund +€0.5 Events/Promotions +€2m Sports Disability Officers & Co Funded Athletics Ireland Position+€160k









# Constraints on Capital Funding

- Exchequer Grants
- Development Levies
- Disposal of Sites
- Borrowing Capacity

# **Resolutions for Consideration**

- Decision to vary the level of Vacancy Refund that apply in individual local electoral areas
- > Adoption of General Annual Rate on Valuation
- Adoption of Annual Budget for 2018

# For noting

▶ Consideration of Capital Programme 2018 – 2020

## Motion 1:

It was proposed by Councillor Seamus McGrattan and seconded by Councillor Ruairi McGinley and Councillor Dermot Lacey:

"That the Budget for the local financial year ending 31st December, 2018 and set out in report No. 361/2017 be and is hereby amended by Dublin City Council by an Increase/decrease in expenditure of

- Removal of Boiler Maintenance expenditure €816,790 (Division A,