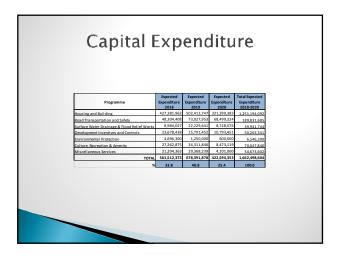

7,066,917  | 14.3%   | 17,066,917  | 12.7%   |
|                                                                        |             |         |             |         |             |         |
| Total Funding                                                          | 142,390,234 | 100.0%  | 119,184,401 | 100.0%  | 134,040,207 | 100.0%  |
| Total Funding 142,390,234 100.0% 119,184,401 100.0% 134,040,207 100.0% |             |         |             |         |             |         |



# 2018 Service Initiatives Staff recruitment Loan repayments of €675k to fund Housing Capital Projects Footway/Carriageway improvement +€0.5m 50 additional GO's assigned to Street Cleaning Library Book Fund +€0.5 Events/Promotions +€2m Sports Disability Officers & Co Funded Athletics Ireland Position+€160k









# Constraints on Capital Funding

- Exchequer Grants
- Development Levies
- Disposal of Sites
- Borrowing Capacity

# **Resolutions for Consideration**

- Decision to vary the level of Vacancy Refund that apply in individual local electoral areas
- > Adoption of General Annual Rate on Valuation
- Adoption of Annual Budget for 2018

# For noting

▶ Consideration of Capital Programme 2018 – 2020

## Motion 1:

It was proposed by Councillor Seamus McGrattan and seconded by Councillor Ruairi McGinley and Councillor Dermot Lacey:

"That the Budget for the local financial year ending 31st December, 2018 and set out in report No. 361/2017 be and is hereby amended by Dublin City Council by an Increase/decrease in expenditure of

- Removal of Boiler Maintenance expenditure €816,790 (Divisio