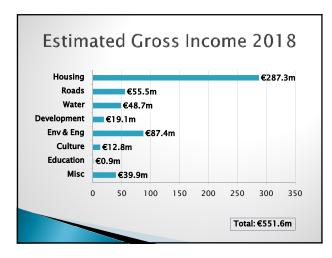

| Correct.   |                        |
|------------|------------------------|
|            |                        |
| LORD MAYOR | MEETINGS ADMINISTRATOR |

|                    | Adopted 2017<br>€m | Draft 2018<br>€m | Movement<br>€m |
|--------------------|--------------------|------------------|----------------|
| Gross Expenditure  | 862.6              | 917.2            | 54.6           |
| Gross Income       | 496.8              | 551.6            | 54.8           |
| Net Expenditure    | 365.8              | 365.6            | -0.2           |
| Funded By          |                    |                  |                |
| Net Credit Balance | 22.1               | 17.7             | -4.4           |
| Commercial Rates   | 320.7              | 324.8            | 4.1            |
| LPT                | 23.0               | 23.1             | 0.1            |
| Total              | 365.8              | 365.6            | -0.2           |

| TABLE                                      | A - CALCULATION ( | TABLE A - CALCULATION OF ANNUAL RATE ON VALUATION |                                   |      |                                              |      |  |  |  |  |  |
|--------------------------------------------|-------------------|---------------------------------------------------|-----------------------------------|------|----------------------------------------------|------|--|--|--|--|--|
|                                            |                   | Summary per Table A 2018                          |                                   |      |                                              |      |  |  |  |  |  |
| Summary by Service Division                | Expenditure       | Income                                            | Estimated Net<br>Expenditure 2018 |      | Estimated Outturn<br>2017 Net<br>Expenditure |      |  |  |  |  |  |
|                                            | €                 | €                                                 | €                                 | %    | €                                            | %    |  |  |  |  |  |
| Gross Revenue Expenditure & Income         |                   |                                                   |                                   |      |                                              |      |  |  |  |  |  |
| Housing & Building                         | 349,460,428       | 286,274,911                                       | 63,185,517                        | 17%  | 63,032,726                                   | 18%  |  |  |  |  |  |
| Road Transport & Safety                    | 111,757,402       | 55,485,909                                        | 56,271,493                        | 15%  | 48,544,705                                   | 14%  |  |  |  |  |  |
| Water Services                             | 61,215,729        | 48,704,412                                        | 12,511,317                        | 3%   | 11,524,659                                   | 3%   |  |  |  |  |  |
| Development Management                     | 49,002,394        | 19,090,841                                        | 29,911,553                        | 8%   | 27,654,359                                   | 8%   |  |  |  |  |  |
| Environmental Services                     | 191,071,751       | 87,641,563                                        | 103,430,188                       | 28%  | 103,218,124                                  | 29%  |  |  |  |  |  |
| Culture, Recreation & Amenity              | 93,713,925        | 12,809,345                                        | 80,904,580                        | 22%  | 72,696,740                                   | 21%  |  |  |  |  |  |
| Agriculture, Education, Health & Welfare   | 2,523,704         | 879,812                                           | 1,643,892                         | 0%   | 1,621,455                                    | 0%   |  |  |  |  |  |
| Miscellaneous Services                     | 58,666,295        | 40,977,419                                        | 17,688,876                        | 5%   | 23,894,926                                   | 7%   |  |  |  |  |  |
|                                            | 917,411,628       | 551,864,212                                       | 365,547,416                       | 100% | 352,187,694                                  | 100% |  |  |  |  |  |
| Provision for Debit Balance                |                   |                                                   | 0                                 |      | 5,216,353                                    |      |  |  |  |  |  |
| Adjusted Gross Expenditure & Income (A)    | 917,411,628       | 551,864,212                                       | 365,547,416                       |      | 357,404,047                                  |      |  |  |  |  |  |
| Financed by Other Income/Credit Balances   |                   |                                                   |                                   |      |                                              |      |  |  |  |  |  |
| Provision for Credit Balance               |                   |                                                   | 17,650,408                        |      | 31,317,838                                   |      |  |  |  |  |  |
| Local Property Tax / General Purpose Grant |                   |                                                   | 23,085,071                        |      |                                              |      |  |  |  |  |  |
| Sub - Total (B)                            |                   |                                                   | 40,735,479                        |      | 326,086,210                                  |      |  |  |  |  |  |
| Amount of Rates to be Levied C=(A-B)       |                   |                                                   | 324,811,937                       |      |                                              |      |  |  |  |  |  |
| Net Effective Valuation (D)                |                   |                                                   | 1,258,960,997                     |      |                                              |      |  |  |  |  |  |
| General Annual Rate on Valuation (C/D)     |                   |                                                   | 0.258                             |      |                                              |      |  |  |  |  |  |