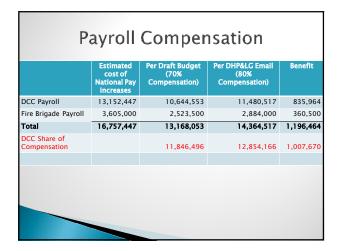

## 2017R vs 2017 Adopted

An increase of €21.9m primarily due to:

- Homeless €14.9m
- ▶ Payroll compensation €3.2m
- ▶ HAP €2.8m

### 2018 vs 2017 Adopted

An increase of €38.0m primarily due to:

- Homeless €23.2m
- Payroll compensation €10.6m
- ► HAP €3.0m

| Income Source                               | 2018                     | 2017                     | 2017R                    |
|---------------------------------------------|--------------------------|--------------------------|--------------------------|
| Housing Rents Local Authority Contributions | 81,787,975<br>63,670,118 | 78,850,000<br>62,654,215 | 80,900,000<br>65,381,354 |
| Irish Water                                 | 45,389,817               | 45,085,574               | 41,858,512               |
| Parking Meters                              | 33,310,000               | 33,355,000               | 33,295,000               |
| Agency & Recoupable<br>Services             | 17,705,321               | 14,175,500               | 10,328,914               |
| Total Analysed                              | 241,863,231              | 234,120,289              | 231,763,780              |